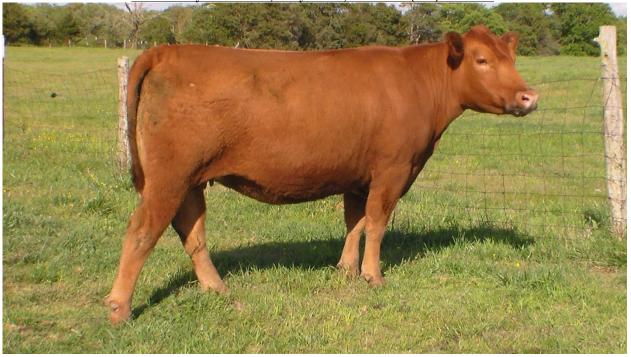

1986 Trinity Church Rd, Gray Court, SC 29645 (864) 682-2828

Lot 42, Fall Bred Cow, Bull Hill Reba 6306, Reg. # 3739747. This Bob Angel bred female has plenty of body depth and broodiness to go along with a balanced EPD profile. She sells AI bred to HXC Declaration 5504C, Reg. # 3494198, on 1/27/21. The resulting calf should have the ideal blend of growth, maternal and carcass traits in an eye appealing phenotype. Confirmed pregnant to the AI date by blood test. Category II, 100% female.