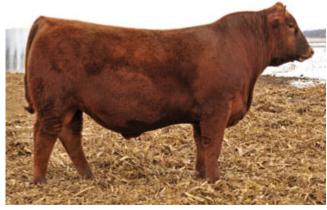

1986 Trinity Church Rd, Gray Court, SC 29645 (864) 682-2828

Lot 42, Fall Bred Cow, Bull Hill Reba 6306, Reg. # 3739747. This Bob Angel bred female has plenty of body depth and broodiness to go along with a balanced EPD profile. She sells AI bred to HXC Declaration 5504C, Reg. # 3494198, on 1/27/21. The resulting calf should have the ideal blend of growth, maternal and carcass traits in an eye appealing phenotype. Confirmed pregnant to the AI date by blood test. Category II, 100% female.