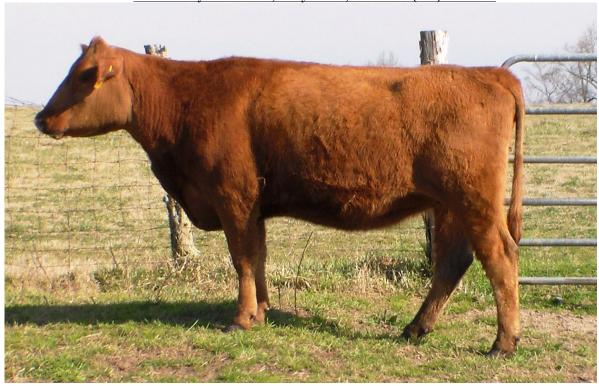

1986 Trinity Church Rd, Gray Court, SC 29645 (864) 682-2828

Lot 40, Fall Bred Cow, Bull Hill Lubbock 7273, Reg. # 3924099. A promising young female from the Lubbock cow family that boasts a 102 MPPA and a breed leading ProS Index combining 15 traits in the top 25% of the breed. She is AI bred to GMRA Game Changer 8270F, Reg. # 3941443, on 12/4/20. Game Changer is an outstanding son of H2R Profitbuilder B403. This mating offers breed leading, lead time genetics that could result in your next donor or herd sire. Confirmed pregnant to the AI date by blood test.