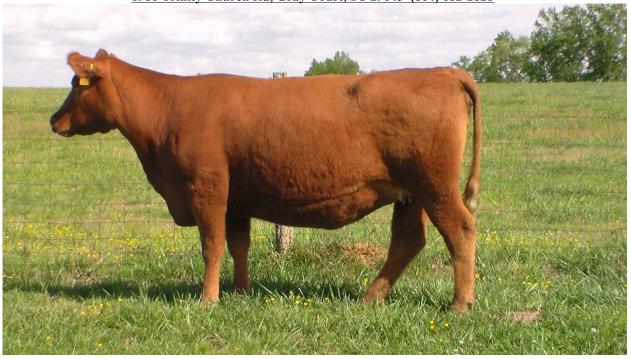

GMRA Game Changer 8270F, service sire of Lot 40

1986 Trinity Church Rd, Gray Court, SC 29645 (864) 682-2828

Lot 41X, Bull Hill Milama 5300, Reg. # 3535356. An Epic R397 K granddaughter with 10 traits and indexes in the top thirty percent of the breed. She is carrying an embryo from Bull Hill Susie 3072 x PIE Just Right, Implanted on 12/14/20. Susie compiled a 111 MPPA over a 17 year career and lives on through progeny in herds all over the country. Confirmed pregnant to ET Date by blood test.