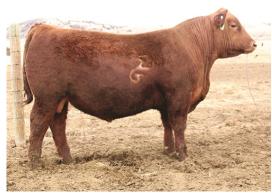

GMRA Game Changer 8270F, service sire of Lot 40

1986 Trinity Church Rd, Gray Court, SC 29645 (864) 682-2828

Lot 41X, Bull Hill Milama 5300, Reg. # 3535356. An Epic R397 K granddaughter with 10 traits and indexes in the top thirty percent of the breed. She is carrying an embryo from Bull Hill Susie 3072 x PIE Just Right, Implanted on 12/14/20. Susie compiled a 111 MPPA over a 17 year career and lives on through progeny in herds all over the country. Confirmed pregnant to ET Date by blood test.